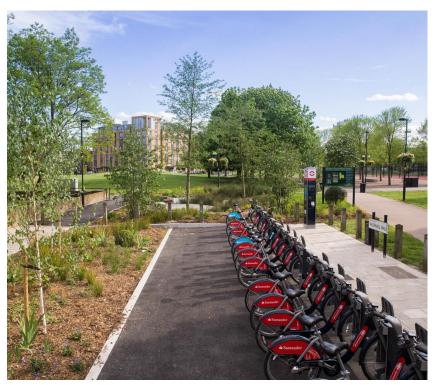

Citizens in **Hamburg** will help introduce new green roofs and facades as well as green links to NEUGRABEN- FISCHBEK. Pupils will be engaged in nature projects including, among others, the cocreative and eco-friendly redesign of a school playground.

Hamburg / Citizens of Neugraben-Fischbek