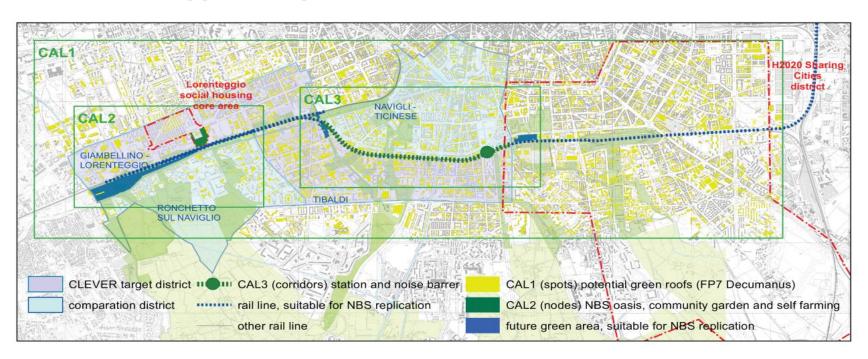

#### Milano Lorenteggio/ Navigli

Bottom-up projects in **Milan** will promote green roofs and walls, green infrastructures and noise barriers, and locals will decide how to make space for urban gardening in LORENTEGGIO-GAMBELLINO DISTRICT and around the TIBALDI train stop.