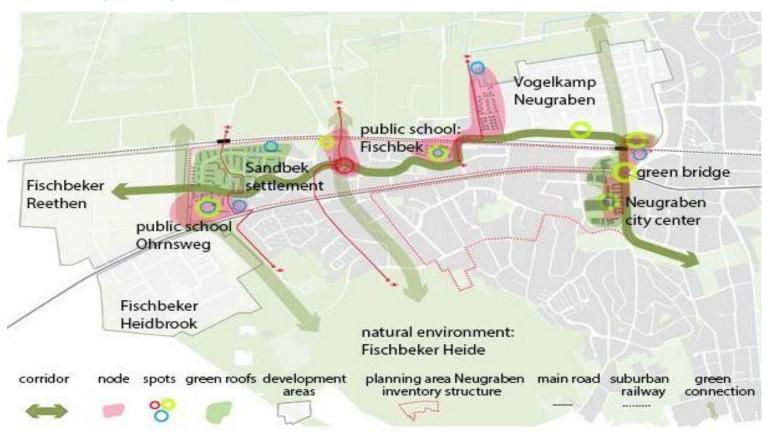

### Front-runner cities' intervention sites

**Hamburg Neugraben-Fischbek** 

Citizens in **Hamburg** will help introduce new green roofs and facades as well as green links to NEUGRABEN- FISCHBEK. Pupils will be engaged in nature projects including, among others, the cocreative and eco-friendly redesign of a school playground.