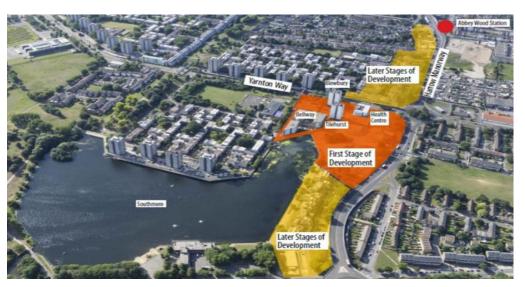

#### **London Thamesmead**

In London, new planting, raingardens and swales will green walking routes to improve connections and encourage people to be more active. A new smart green-blue roof and lakeside improvements will help to transform SOUTH THAMESMEAD.

**London / Citizens of Thamesmead** 